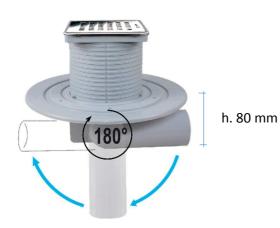

# **GULLY TRAP WITH 180° ADJUSTABLE OUTLET AND NET**

- 1. GRATE MADE OF 304 STAINLESS STEEL
- 2. ANTI SMELL SIPHON
- 3. FRAME MADE OF 304 STAINLESS STEEL
- 4. BODY FOR SIPHON
- 5. ADJUSTABLE BODY
- 6. LEVERAGE TO REMOVE THE GRATE
- ABS GULLY WITH ASSEMBLED NET AND 180° ADJUSTABLE 50mm OUTLET

# OUTLET

180° ADJUSTABLE Ø 50 mm

**PACKAGING** 

2 PIECES p/BOX