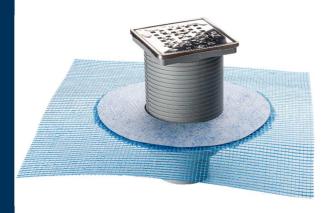

# **GULLY TRAP WITH 180° ADJUSTABLE OUTLET AND NET**

- 1. GRATE MADE OF 304 STAINLESS STEEL
- 2. ANTI SMELL SIPHON
- 3. FRAME MADE OF 304 STAINLESS STEEL
- 4. BODY FOR SIPHON
- 5. ADJUSTABLE BODY
- 6. LEVERAGE TO REMOVE THE GRATE
- ABS GULLY WITH ASSEMBLED NET AND 180° ADJUSTABLE 50mm OUTLET

## **DESCRIPTION**

ABS GULLY TRAPS WITH NET AND 304 AISI S.S. FRAME & GRATE

1

2

3

4

5

ADJUSTABLE HIGH FROM 100 mm to 55 mm