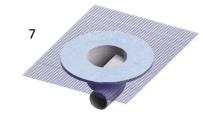

# **GULLY TRAP WITH 180° ADJUSTABLE OUTLET AND NET**

- 1. GRATE MADE OF 304 STAINLESS STEEL
- 2. ANTI SMELL SIPHON
- 3. FRAME MADE OF 304 STAINLESS STEEL
- 4. BODY FOR SIPHON
- 5. ADJUSTABLE BODY
- 6. LEVERAGE TO REMOVE THE GRATE
- ABS GULLY WITH ASSEMBLED NET AND 180° ADJUSTABLE 50mm OUTLET

## **DESCRIPTION**

ABS GULLY TRAPS WITH NET AND 304 AISI S.S. FRAME & GRATE

1

2

3

4

5

ADJUSTABLE HIGH FROM 100 mm to 55 mm

# OUTLET

180° ADJUSTABLE Ø 50 mm

**PACKAGING** 

2 PIECES p/BOX