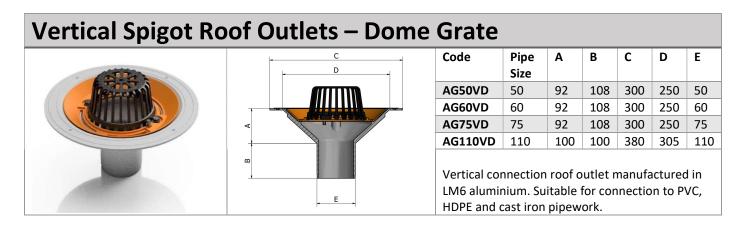

## Flow Performance

| Description                              | Spigot Size (mm) | Part Code | Drainage Capacity (I/s) |
|------------------------------------------|------------------|-----------|-------------------------|
|                                          | 50               | AG50VD    | 4.5                     |
| Vertical spigot roof outlet – Dome grate | 60               | AG60VD    | 4.5                     |
|                                          | 75               | AG75VD    | 5                       |
|                                          | 110              | AG110VD   | 10.7                    |
| Parapet wall outlet                      | 82               | AG82PT    | 2*                      |

<sup>\*</sup> Greater performance can be achieved if set within a sump or internal gutter.

<sup>\*</sup>All dimensions shown are in mm