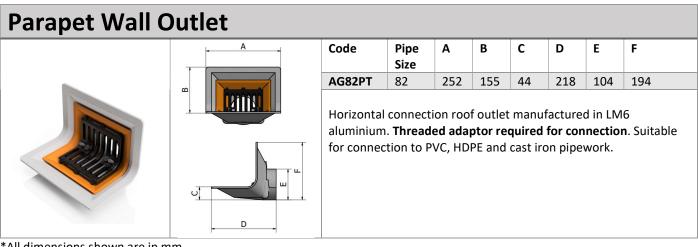

## Flow Performance

| Description                              | Spigot Size (mm) | Part Code | Drainage Capacity (I/s) |
|------------------------------------------|------------------|-----------|-------------------------|
|                                          | 50               | AG50VD    | 4.5                     |
| Vertical spigot roof outlet – Dome grate | 60               | AG60VD    | 4.5                     |
|                                          | 75               | AG75VD    | 5                       |
|                                          | 110              | AG110VD   | 10.7                    |
| Parapet wall outlet                      | 82               | AG82PT    | 2*                      |

<sup>\*</sup> Greater performance can be achieved if set within a sump or internal gutter.

<sup>\*</sup>All dimensions shown are in mm